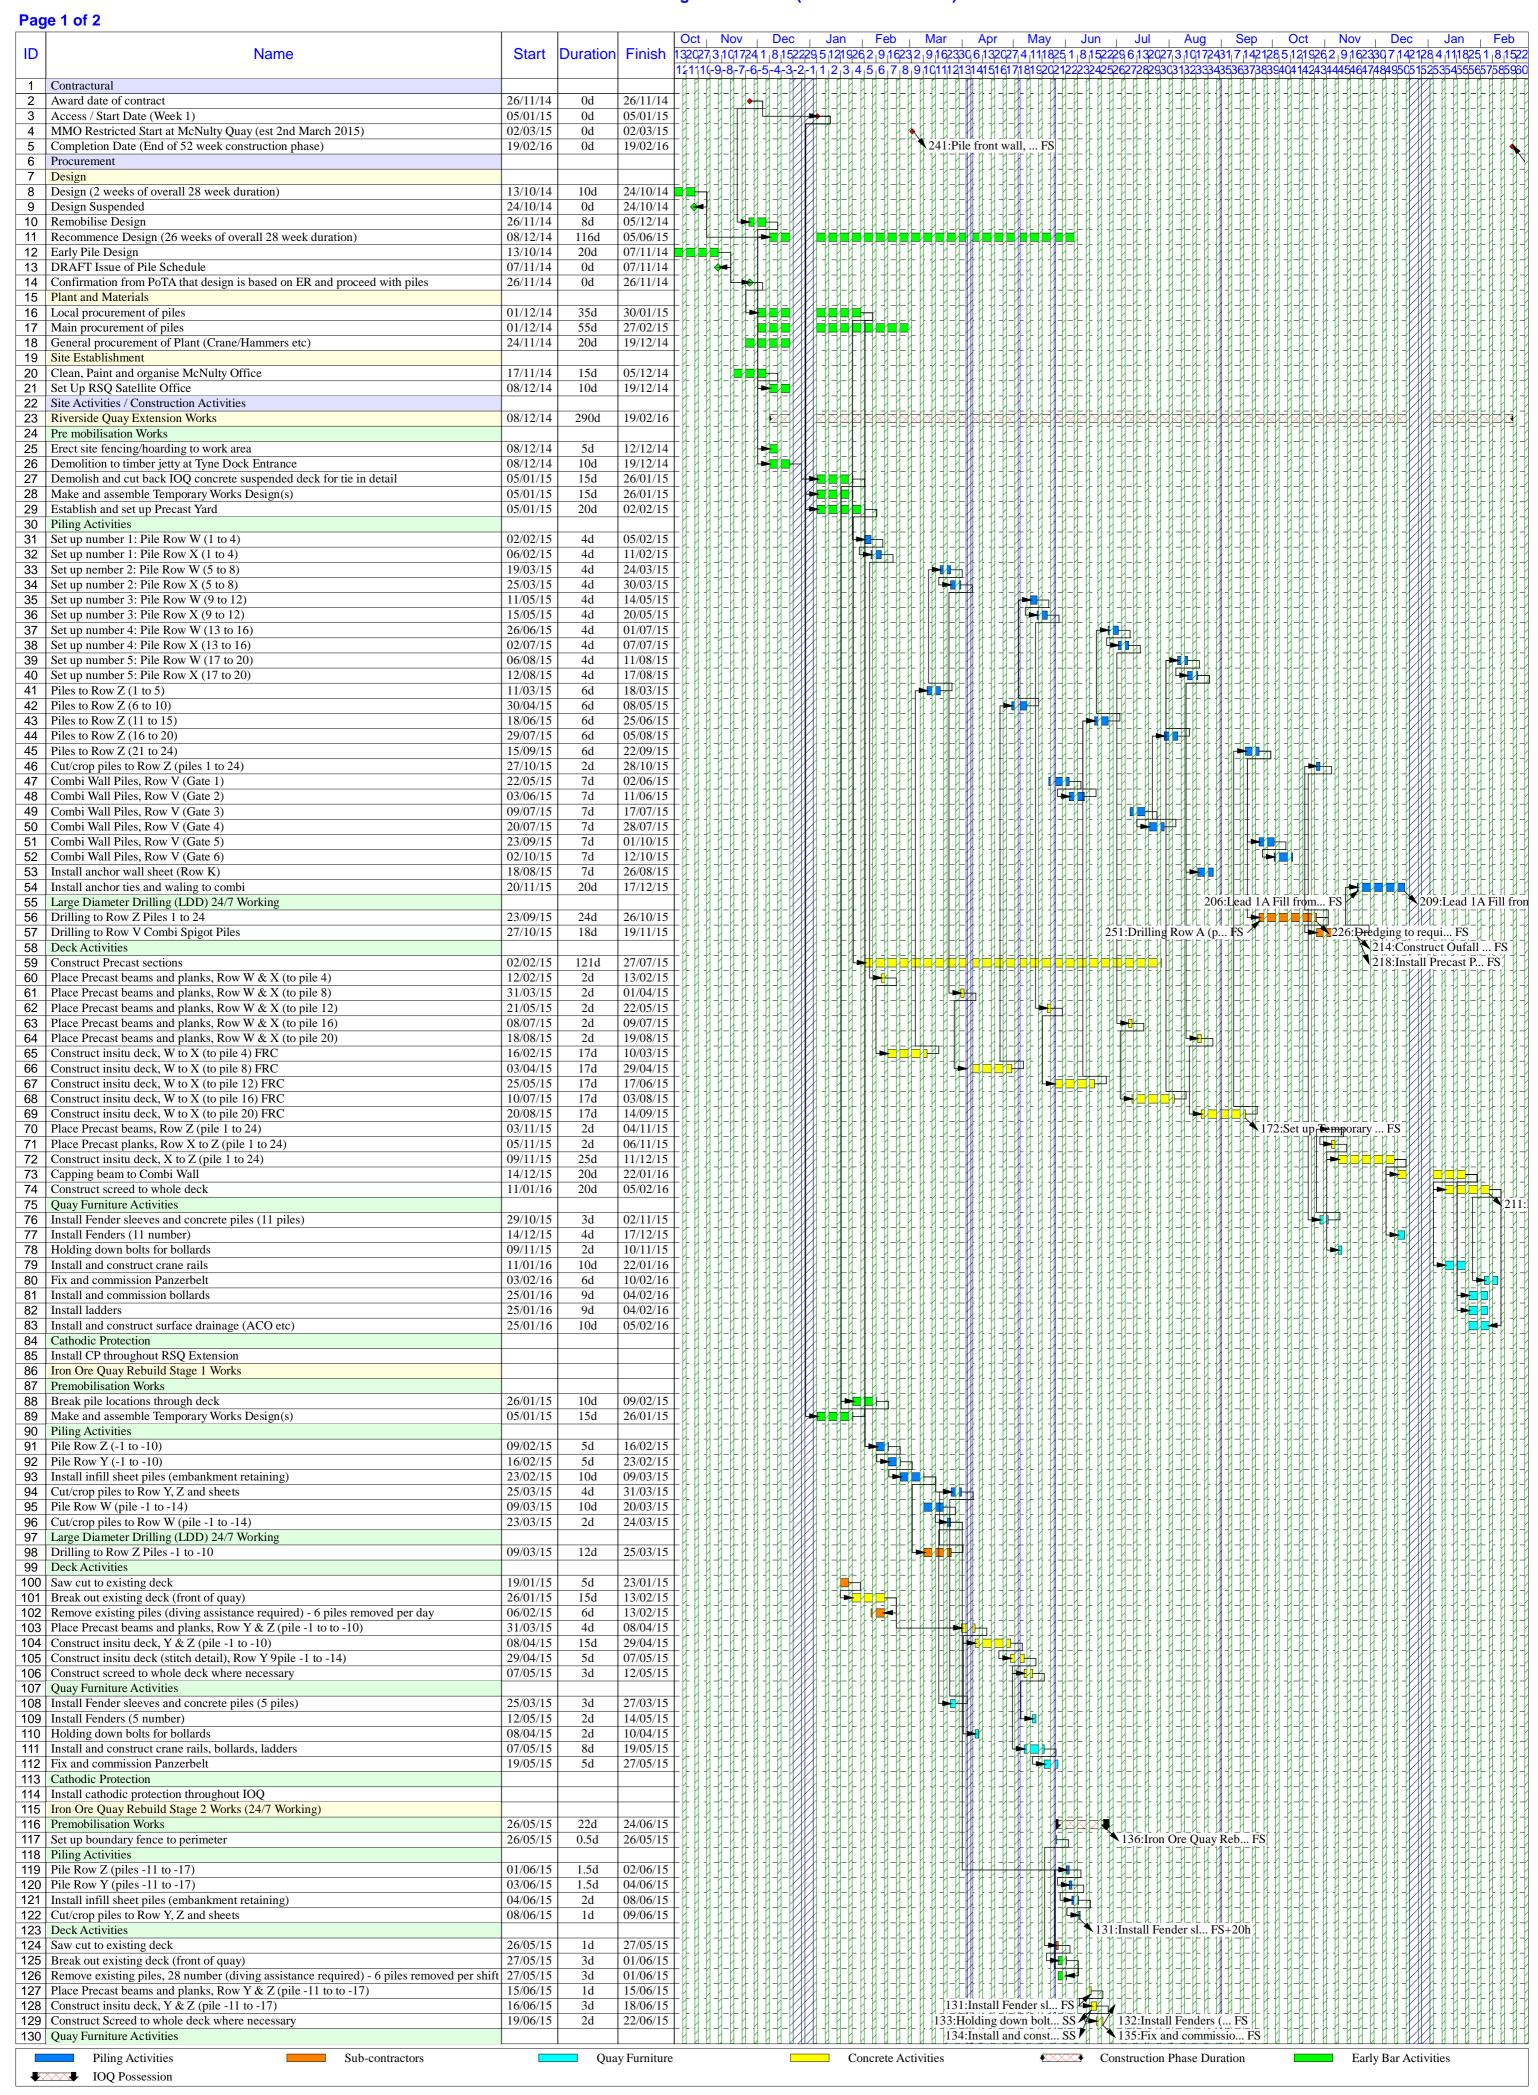

|        | e 2 of 2                                                                                                                                                    |                                  |                 |                                  |                |                                   |       |    |                                        |                    |                        |                   |      |        |                             |                                         |                       |            |            |                   |                                       |                      |                             |        |                       |          |                      |         |        |           |